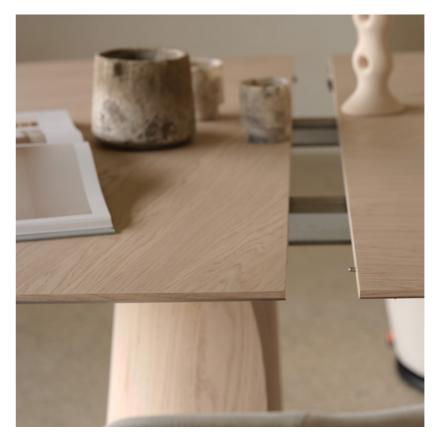

IMPERFECTION MAKES PERFECT

This BLOSSOM variant with mosaic fi nish is an organic ode to nature's asymmetry. The top veneer layer in real wood blends like a puzzle. Just like the delightful company around your table.

#### YOUNG AT HEART

A wooden table looks robust too quickly. Yet this table top comes across as anything but pompous thanks to the slanted - or as they say: rejuvenated - table edge. Together with the oval eclipse shape, this stylish finish makes for a slender design that looks organic as well as minimalist in an interior.