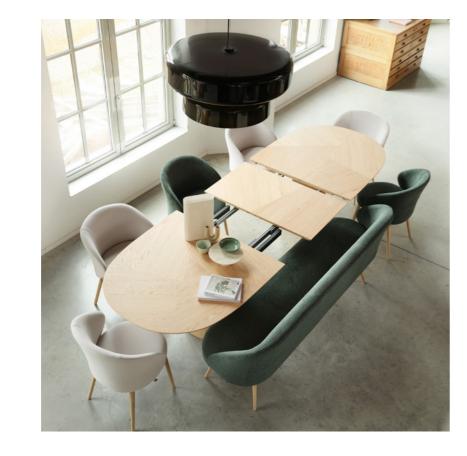

#### SIZE DOES MATTER

This table is anything but a static piece of furniture. We gather around it to eat, do our homework, toast the weekend or have a chat. BLOSSOM is alive. It grows to your own social rhythm. In its normal guise during the week, it canbe extended by one or two 40cm or 60 cm extension leaves.

#### SPLIT PERSONALITY

The table top rests on a central base that reflects the natural beauty of a freshly cleft tree trunk. The split creates a unique breaking point between the two organically shaped parts which slide apart almost miraculously to place an extension leaf between them.

The robust BLOSSOM table grows apace with your nature with one or two extension leaves.