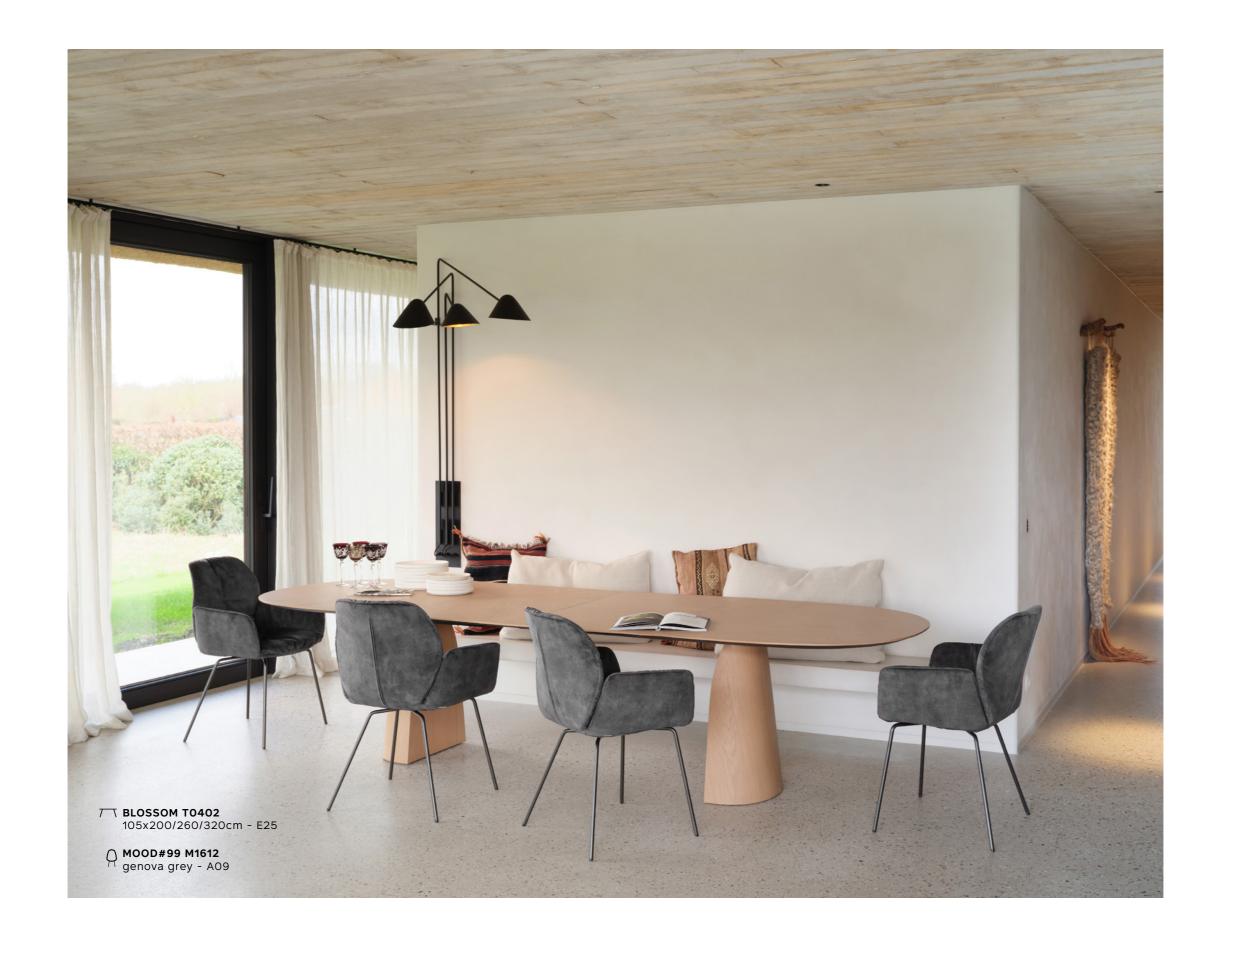

#### SIZE DOES MATTER

This table is anything but a static piece of furniture. We gather around it to eat, do our homework, toast the weekend or have a chat. BLOSSOM is alive. It grows to your own social rhythm. In its normal guise during the week, it canbe extended by one or two 40cm or 60 cm extension leaves.

#### SPLIT PERSONALITY

The table top rests on a central base that reflects the natural beauty of a freshly cleft tree trunk. The split creates a unique breaking point between the two organically shaped parts which slide apart almost miraculously to place an extension leaf between them.

The robust BLOSSOM table grows apace with your nature with one or two extension leaves.