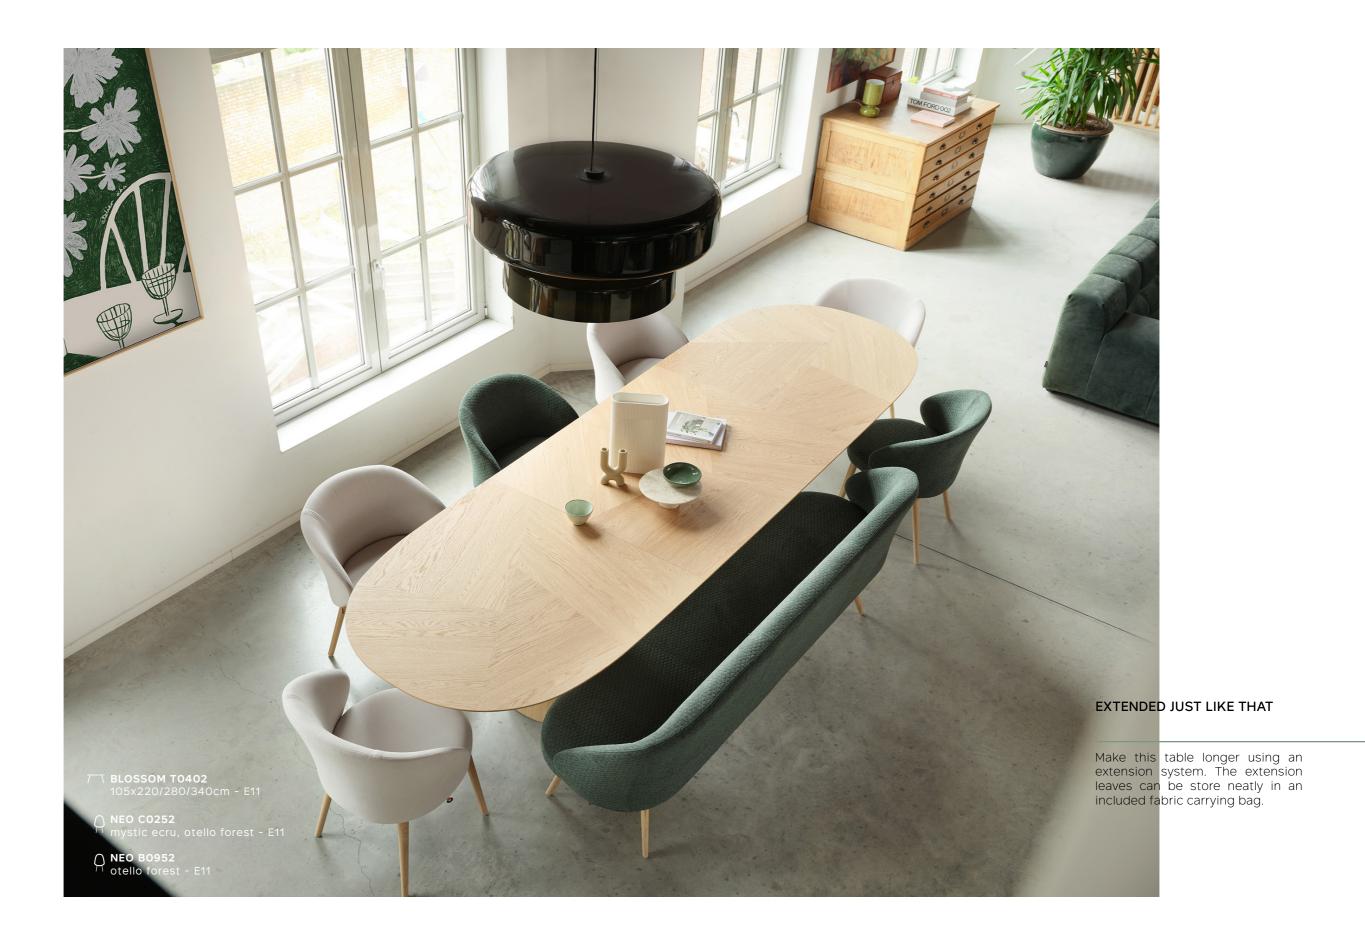

#### SIZE DOES MATTER

This table is anything but a static piece of furniture. We gather around it to eat, do our homework, toast the weekend or have a chat. BLOSSOM is alive. It grows to your own social rhythm. In its normal guise during the week, it canbe extended by one or two 40cm or 60 cm extension leaves.

#### SPLIT PERSONALITY

The table top rests on a central base that reflects the natural beauty of a freshly cleft tree trunk. The split creates a unique breaking point between the two organically shaped parts which slide apart almost miraculously to place an extension leaf between them.

The robust BLOSSOM table grows apace with your nature with one or two extension leaves.