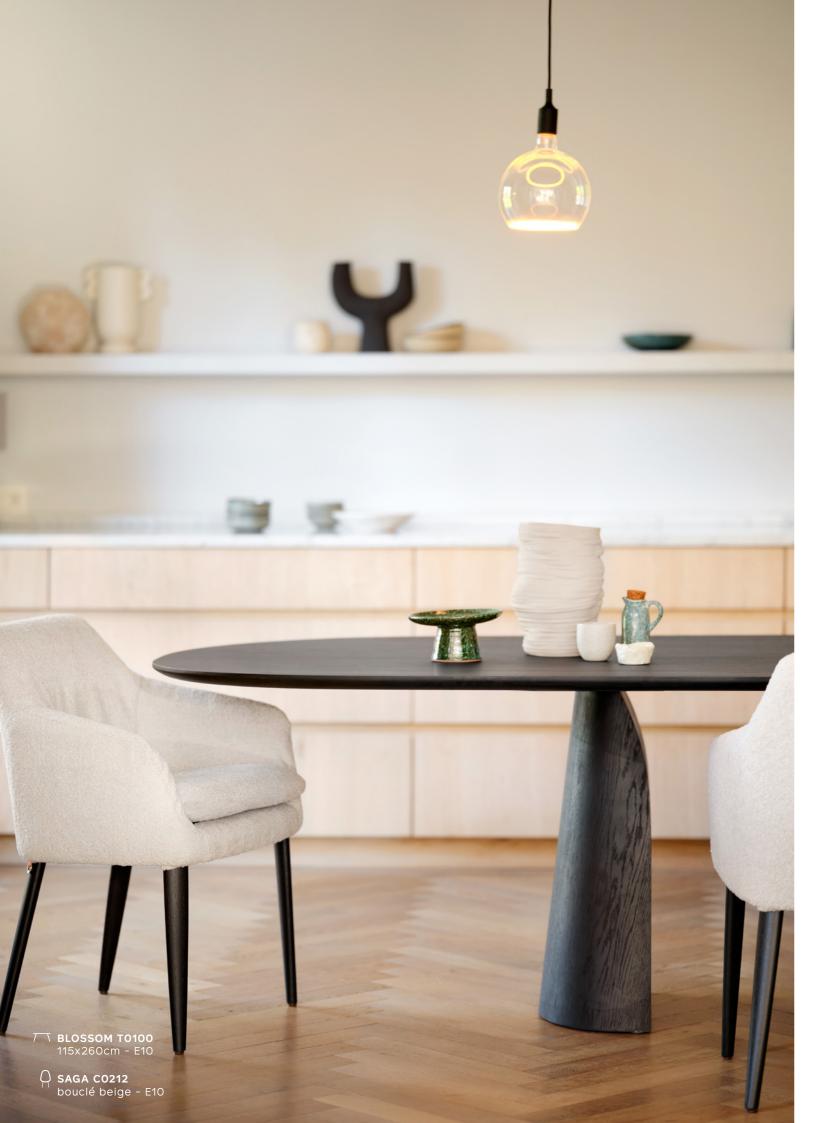

#### SPLIT PERSONALITY

The table top rests on a central base that reflects the natural beauty of a freshly cleft tree trunk. The split creates a unique breaking point between the two organically shaped parts which slide apart almost miraculously to place an extension leaf between them.

#### YOUNG AT HEART

A wooden table looks robust too quickly. Yet this table top comes across as anything but pompous thanks to the slanted - or as they say: rejuvenated - table edge. Together with the oval eclipse shape, this stylish finish makes for a slender design that looks organic as well as minimalist in an interior.