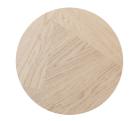

IMPERFECTION MAKES PERFECT

This BLOSSOM variant with mosaic fi nish is an organic ode to nature's asymmetry. The top veneer layer in real wood blends like a puzzle. Just like the delightful company around your table.