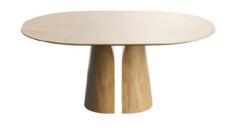

#### FRIENDLY DESIGN

A round table interrupts straight lines in an interior, making a dining area instantly a lot friendlier. Child-friendly too, because you can waive sharp corners they can bump into good bye!

#### YOUNG AT HEART

A wooden table looks robust too quickly. Yet this table top comes across as anything but pompous thanks to the slanted - or as they say: rejuvenated - table edge. Together with the oval eclipse shape, this stylish finish makes for a slender design that looks organic as well as minimalist in an interior.