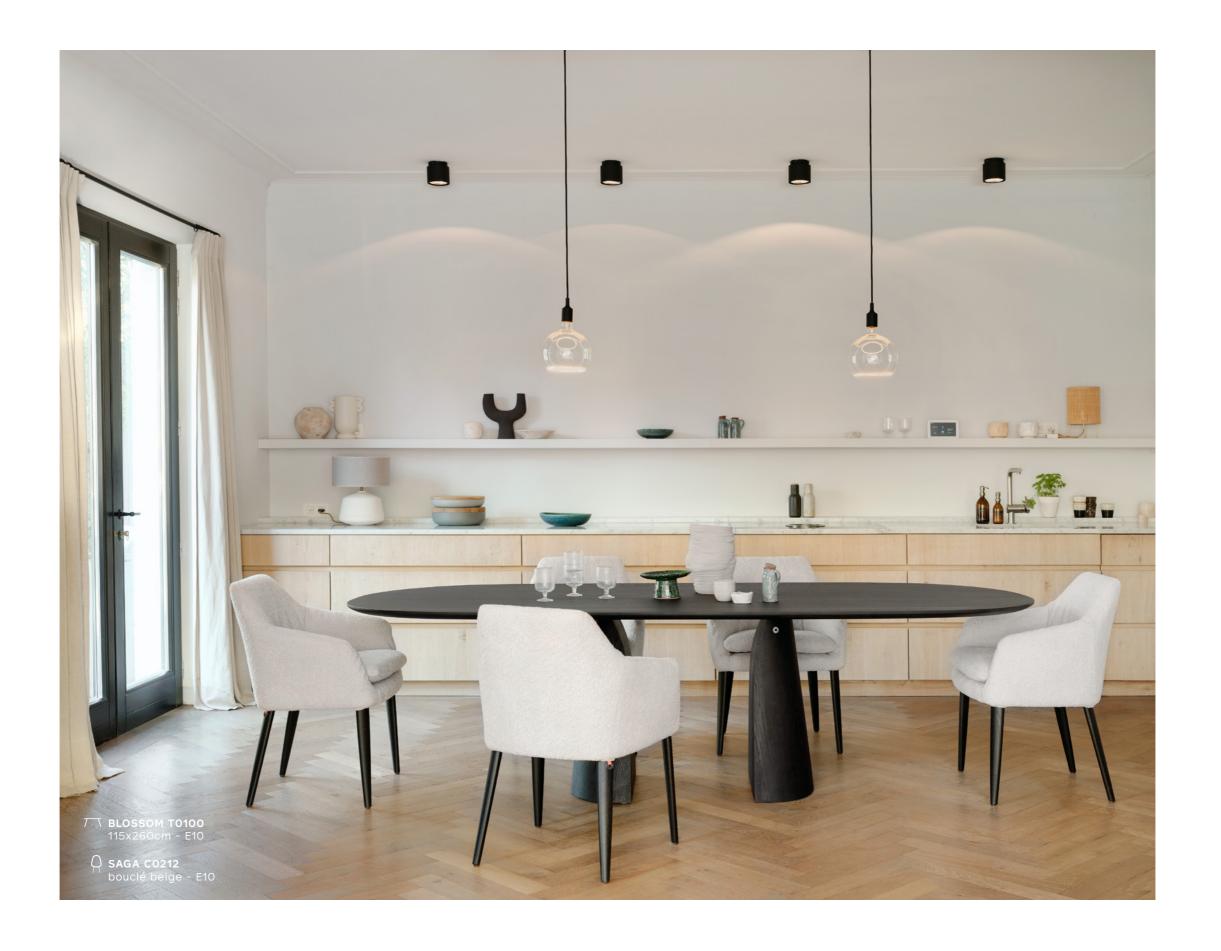

#### FRIENDLY DESIGN

A round table interrupts straight lines in an interior, making a dining area instantly a lot friendlier. Child-friendly too, because you can waive sharp corners they can bump into good bye!

#### YOUNG AT HEART

A wooden table looks robust too quickly. Yet this table top comes across as anything but pompous thanks to the slanted - or as they say: rejuvenated - table edge. Together with the oval eclipse shape, this stylish finish makes for a slender design that looks organic as well as minimalist in an interior.