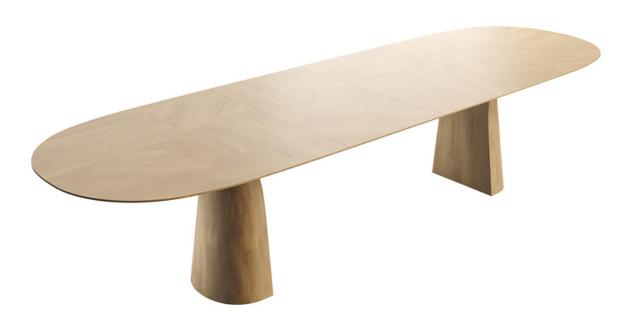

#### SPLIT PERSONALITY

The table top rests on a central base that reflects the natural beauty of a freshly cleft tree trunk. The split creates a unique breaking point between the two organically shaped parts which slide apart almost miraculously to place an extension leaf between them.

The robust BLOSSOM table grows apace with your nature with one or two extension leaves.

#### YOUNG AT HEART

A wooden table looks robust too quickly. Yet this table top comes across as anything but pompous thanks to the slanted - or as they say: rejuvenated - table edge. Together with the oval eclipse shape, this stylish finish makes for a slender design that looks organic as well as minimalist in an interior.