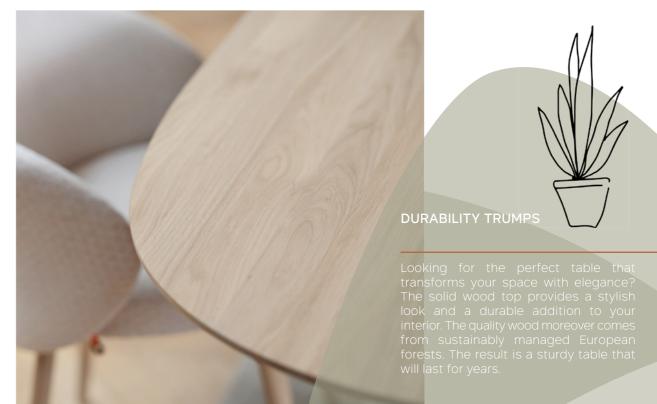

#### YOUNG AT HEART

A wooden table looks robust too quickly. Yet this table top comes across as anything but pompous thanks to the slanted - or as they say: rejuvenated - table edge. Together with the oval eclipse shape, this stylish finish makes for a slender design that looks organic as well as minimalist in an interior.