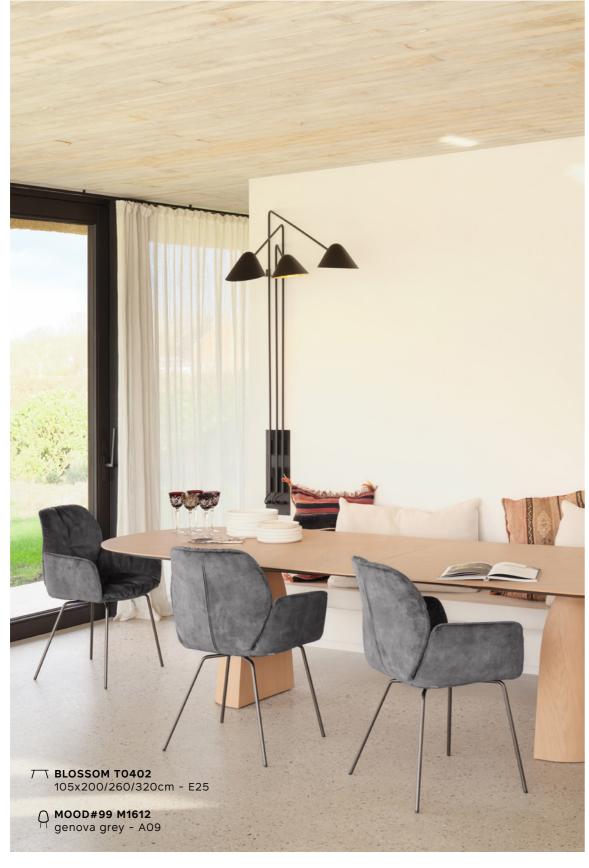

#### SIZE DOES MATTER

This table is anything but a static piece of furniture. We gather around it to eat, do our homework, toast the weekend or have a chat. BLOSSOM is alive. It grows to your own social rhythm. In its normal guise during the week, it canbe extended by one or two 40cm or 60 cm extension leaves.

#### FRIENDLY DESIGN

A round table interrupts straight lines in an interior, making a dining area instantly a lot friendlier. Child-friendly too, because you can waive sharp corners they can bump into good bye!

The robust BLOSSOM table grows apace with your nature with one or two extension leaves.

#### YOUNG AT HEART

A wooden table looks robust too quickly. Yet this table top comes across as anything but pompous thanks to the slanted - or as they say: rejuvenated - table edge. Together with the oval eclipse shape, this stylish finish makes for a slender design that looks organic as well as minimalist in an interior.