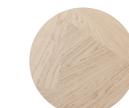

IMPERFECTION MAKES PERFECT

This BLOSSOM variant with mosaic fi nish is an organic ode to nature's asymmetry. The top veneer layer in real wood blends like a puzzle. Just like the delightful company around your table.