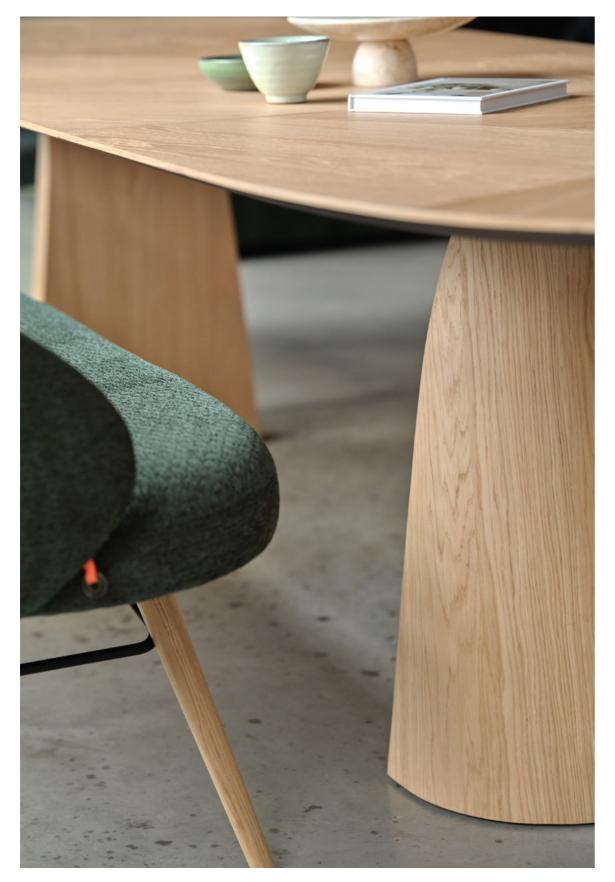

#### SPLIT PERSONALITY

The table top rests on a central base that reflects the natural beauty of a freshly cleft tree trunk. The split creates a unique breaking point between the two organically shaped parts which slide apart almost miraculously to place an extension leaf between them.

#### YOUNG AT HEART

A wooden table looks robust too quickly. Yet this table top comes across as anything but pompous thanks to the slanted - or as they say: rejuvenated - table edge. Together with the oval eclipse shape, this stylish finish makes for a slender design that looks organic as well as minimalist in an interior.