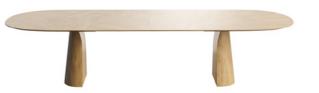

#### SPLIT PERSONALITY

The table top rests on a central base that reflects the natural beauty of a freshly cleft tree trunk. The split creates a unique breaking point between the two organically shaped parts which slide apart almost miraculously to place an extension leaf between them.

The robust BLOSSOM table grows apace with your nature with one or two extension leaves.

#### YOUNG AT HEART

A wooden table looks robust too quickly. Yet this table top comes across as anything but pompous thanks to the slanted - or as they say: rejuvenated - table edge. Together with the oval eclipse shape, this stylish finish makes for a slender design that looks organic as well as minimalist in an interior.