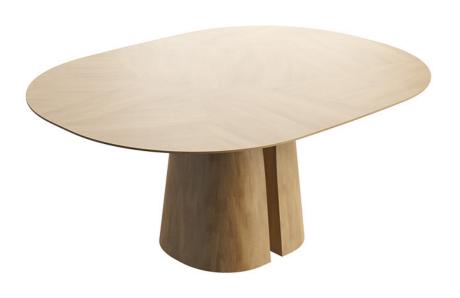

#### SPLIT PERSONALITY

The table top rests on a central base that reflects the natural beauty of a freshly cleft tree trunk. The split creates a unique breaking point between the two organically shaped parts which slide apart almost miraculously to place an extension leaf between them.

The robust BLOSSOM table grows apace with your nature with one or two extension leaves.

#### YOUNG AT HEART

A wooden table looks robust too quickly. Yet this table top comes across as anything but pompous thanks to the slanted - or as they say: rejuvenated - table edge. Together with the oval eclipse shape, this stylish finish makes for a slender design that looks organic as well as minimalist in an interior.