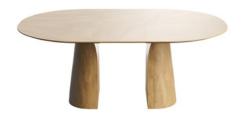

#### YOUNG AT HEART

A wooden table looks robust too quickly. Yet this table top comes across as anything but pompous thanks to the slanted - or as they say: rejuvenated - table edge. Together with the oval eclipse shape, this stylish finish makes for a slender design that looks organic as well as minimalist in an interior.