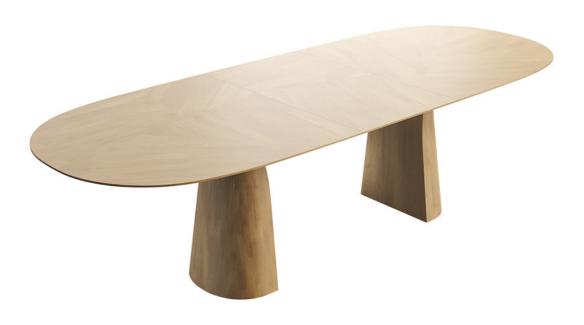

#### SPLIT PERSONALITY

The table top rests on a central base that reflects the natural beauty of a freshly cleft tree trunk. The split creates a unique breaking point between the two organically shaped parts which slide apart almost miraculously to place an extension leaf between them.

The robust BLOSSOM table grows apace with your nature with one or two extension leaves.

#### YOUNG AT HEART

A wooden table looks robust too quickly. Yet this table top comes across as anything but pompous thanks to the slanted - or as they say: rejuvenated - table edge. Together with the oval eclipse shape, this stylish finish makes for a slender design that looks organic as well as minimalist in an interior.