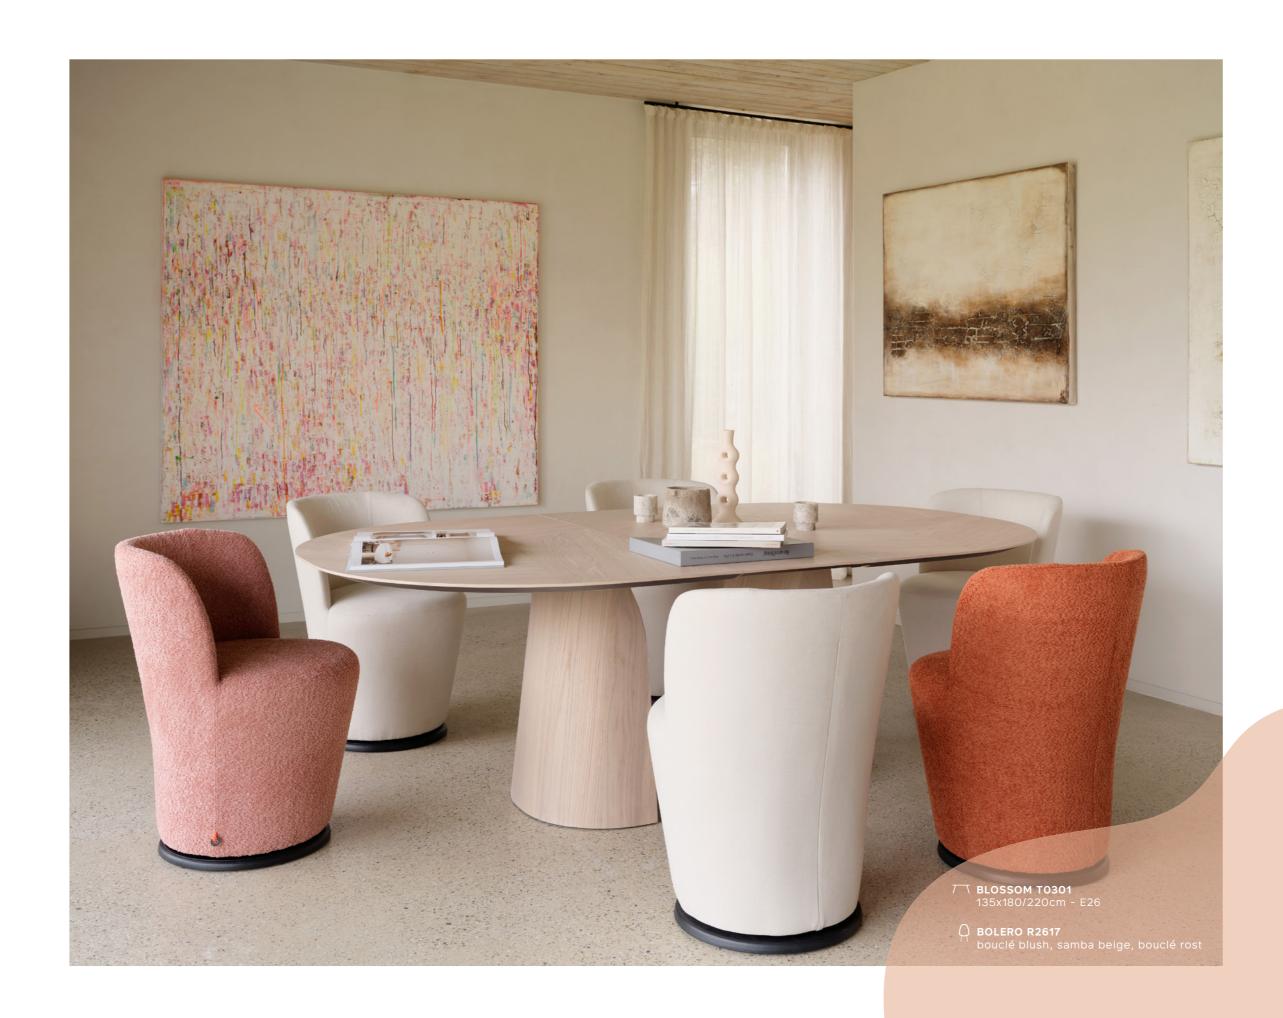

#### SIZE DOES MATTER

This table is anything but a static piece of furniture. We gather around it to eat, do our homework, toast the weekend or have a chat. BLOSSOM is alive. It grows to your own social rhythm. In its normal guise during the week, it canbe extended by one or two 40cm or 60 cm extension leaves.

#### FRIENDLY DESIGN

A round table interrupts straight lines in an interior, making a dining area instantly a lot friendlier. Child-friendly too, because you can waive sharp corners they can bump into good bye!

#### YOUNG AT HEART

A wooden table looks robust too quickly. Yet this table top comes across as anything but pompous thanks to the slanted - or as they say: rejuvenated - table edge. Together with the oval eclipse shape, this stylish finish makes for a slender design that looks organic as well as minimalist in an interior.