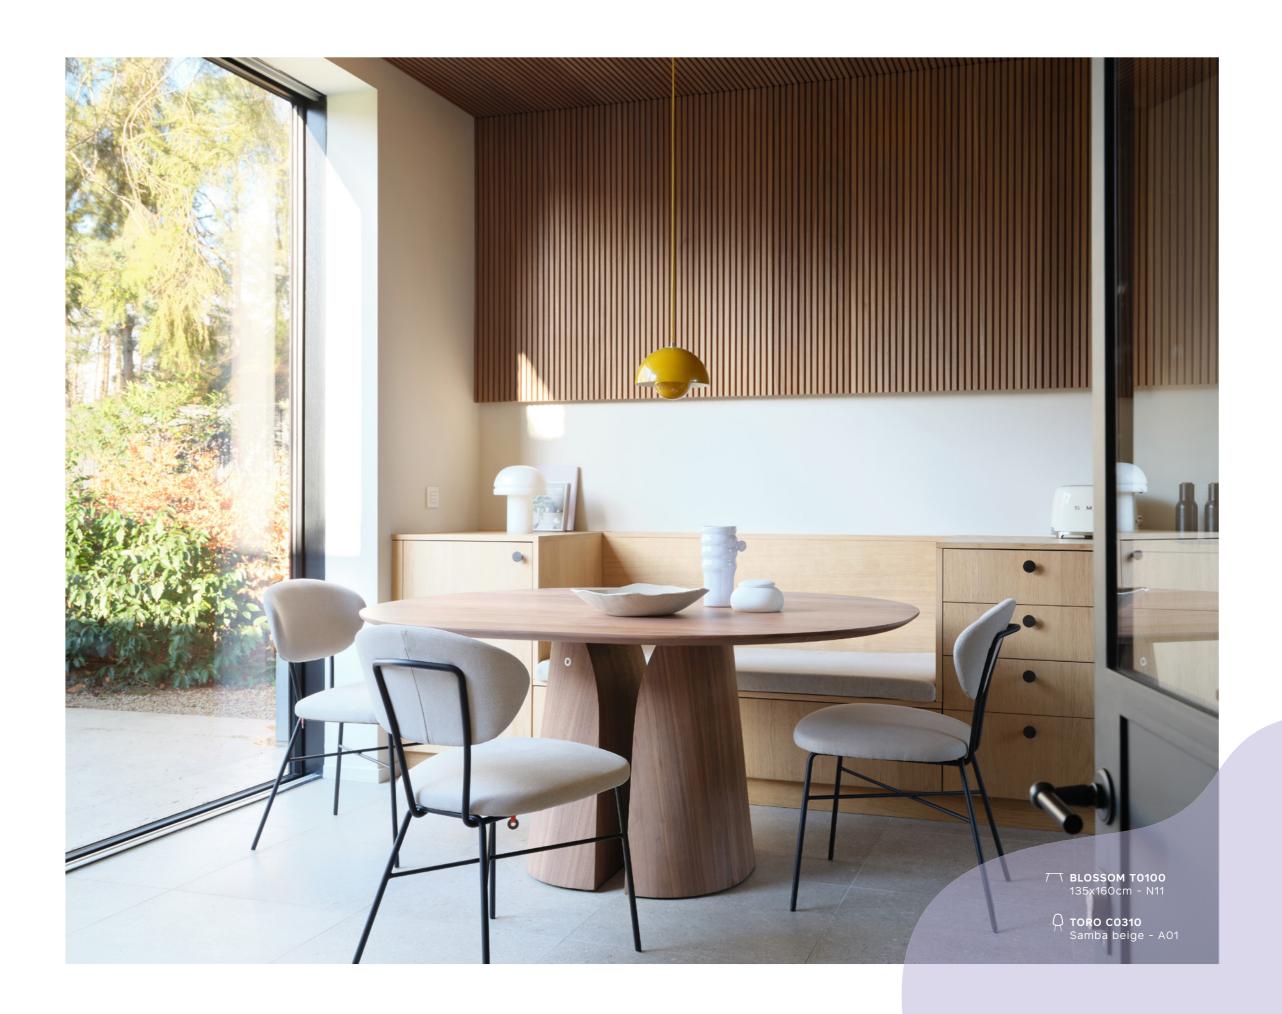

#### FRIENDLY DESIGN

A round table interrupts straight lines in an interior, making a dining area instantly a lot friendlier. Child-friendly too, because you can waive sharp corners they can bump into good bye!

IMPERFECTION MAKES PERFECT

This BLOSSOM variant with mosaic fi nish is an organic ode to nature's asymmetry. The top veneer layer in real wood blends like a puzzle. Just like the delightful company around your table.

#### SPLIT PERSONALITY

The table top rests on a central base that reflects the natural beauty of a freshly cleft tree trunk. The split creates a unique breaking point between the two organically shaped parts which slide apart almost miraculously to place an extension leaf between them.

#### YOUNG AT HEART

A wooden table looks robust too quickly. Yet this table top comes across as anything but pompous thanks to the slanted - or as they say: rejuvenated - table edge. Together with the oval eclipse shape, this stylish finish makes for a slender design that looks organic as well as minimalist in an interior.