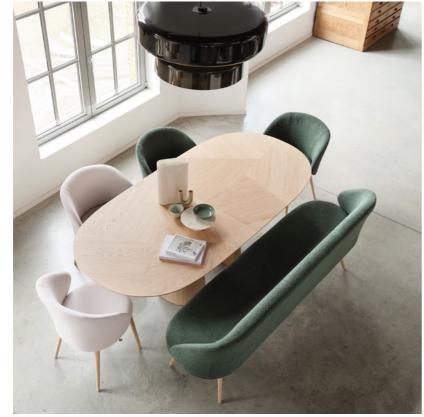

#### FRIENDLY DESIGN

A round table interrupts straight lines in an interior, making a dining area instantly a lot friendlier. Child-friendly too, because you can waive sharp corners they can bump into good bye!

#### YOUNG AT HEART

A wooden table looks robust too quickly. Yet this table top comes across as anything but pompous thanks to the slanted - or as they say: rejuvenated - table edge. Together with the oval eclipse shape, this stylish finish makes for a slender design that looks organic as well as minimalist in an interior.