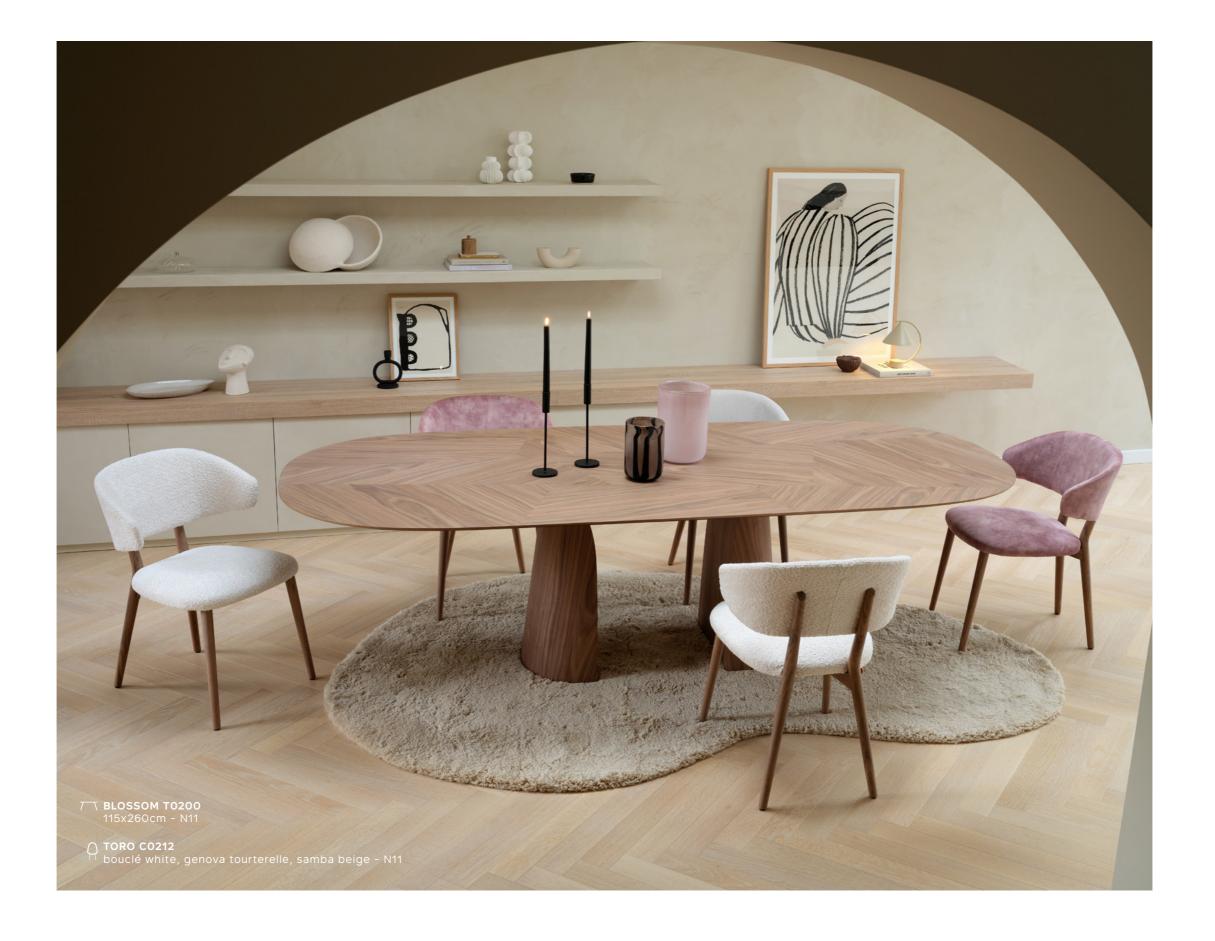

# DIOSSOM FLOURISH YOUR HOME

#### SIZE DOES MATTER

This table is anything but a static piece of furniture. We gather around it to eat, do our homework, toast the weekend or have a chat. BLOSSOM is alive. It grows to your own social rhythm. In its normal guise during the week, it canbe extended by one or two 40cm or 60 cm extension leaves.

#### FRIENDLY DESIGN

A round table interrupts straight lines in an interior, making a dining area instantly a lot friendlier. Child-friendly too, because you can waive sharp corners they can bump into good bye!

IMPERFECTION MAKES PERFECT

This BLOSSOM variant with mosaic fi nish is an organic ode to nature's asymmetry. The top veneer layer in real wood blends like a puzzle. Just like the delightful company around your table.

The robust BLOSSOM table grows apace with your nature with one or two extension leaves.