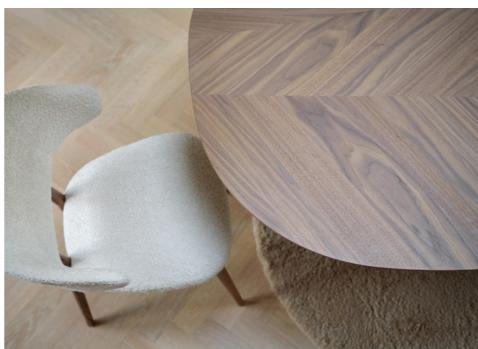

IMPERFECTION MAKES PERFECT

This BLOSSOM variant with mosaic fi nish is an organic ode to nature's asymmetry. The top veneer layer in real wood blends like a puzzle. Just like the delightful company around your table.

#### YOUNG AT HEART

A wooden table looks robust too quickly. Yet this table top comes across as anything but pompous thanks to the slanted - or as they say: rejuvenated - table edge. Together with the oval eclipse shape, this stylish finish makes for a slender design that looks organic as well as minimalist in an interior.