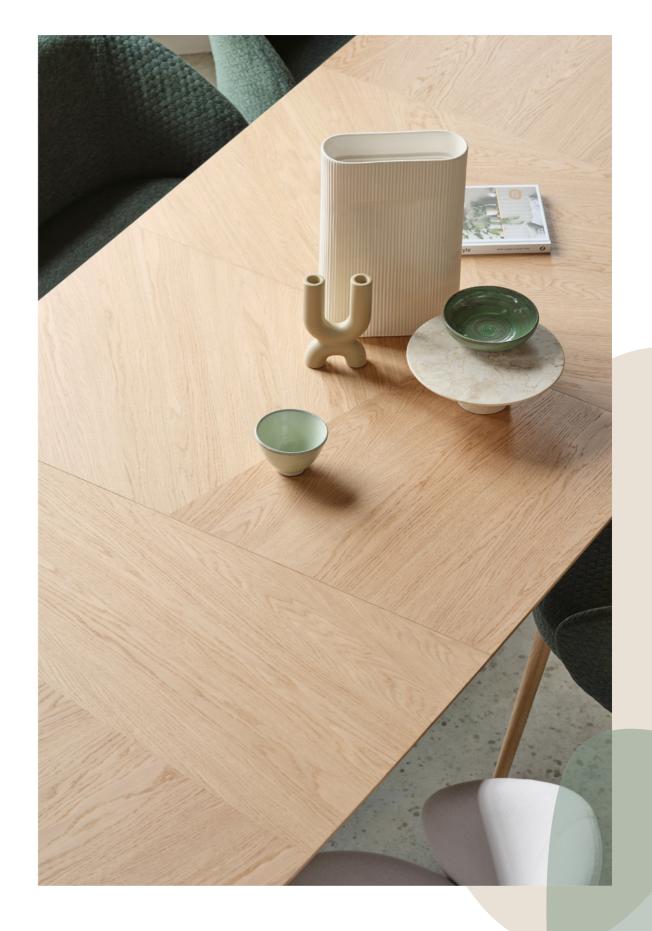

IMPERFECTION MAKES PERFECT

This BLOSSOM variant with mosaic fi nish is an organic ode to nature's asymmetry. The top veneer layer in real wood blends like a puzzle. Just like the delightful company around your table.