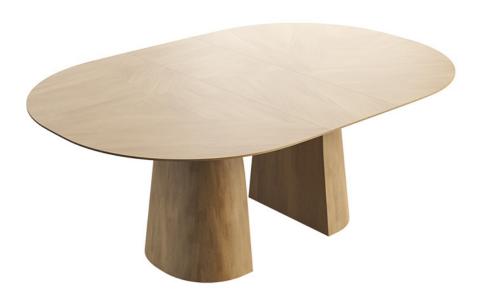

#### SPLIT PERSONALITY

The table top rests on a central base that reflects the natural beauty of a freshly cleft tree trunk. The split creates a unique breaking point between the two organically shaped parts which slide apart almost miraculously to place an extension leaf between them.

The robust BLOSSOM table grows apace with your nature with one or two extension leaves.

#### YOUNG AT HEART

A wooden table looks robust too quickly. Yet this table top comes across as anything but pompous thanks to the slanted - or as they say: rejuvenated - table edge. Together with the oval eclipse shape, this stylish finish makes for a slender design that looks organic as well as minimalist in an interior.