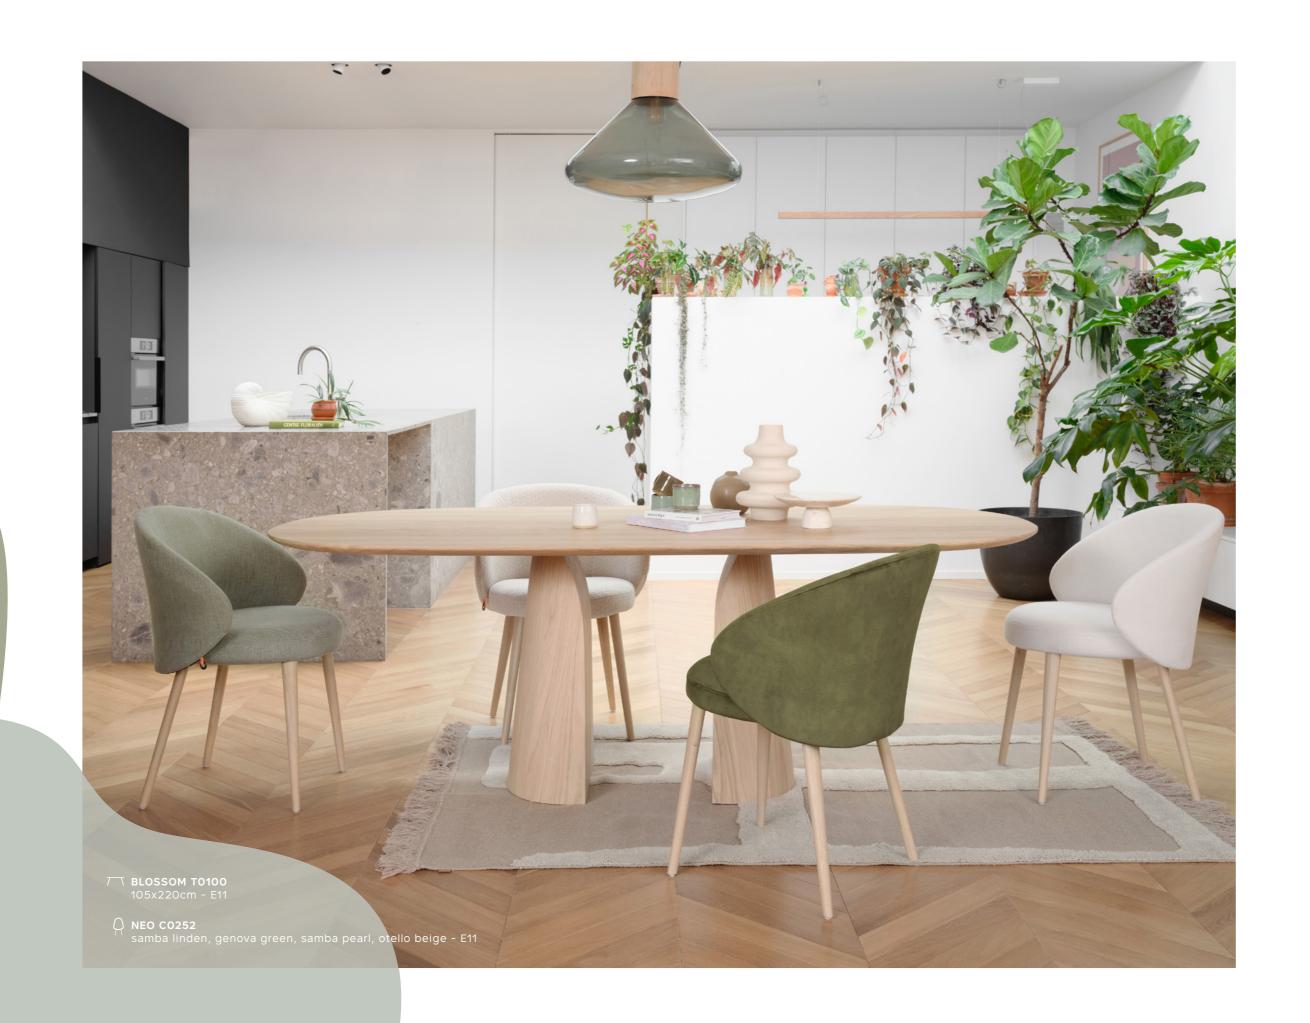

IMPERFECTION MAKES PERFECT

This BLOSSOM variant with mosaic fi nish is an organic ode to nature's asymmetry. The top veneer layer in real wood blends like a puzzle. Just like the delightful company around your table.