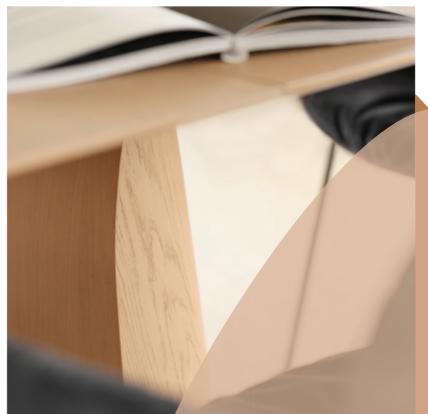

#### SPLIT PERSONALITY

The table top rests on a central base that reflects the natural beauty of a freshly cleft tree trunk. The split creates a unique breaking point between the two organically shaped parts which slide apart almost miraculously to place an extension leaf between them.