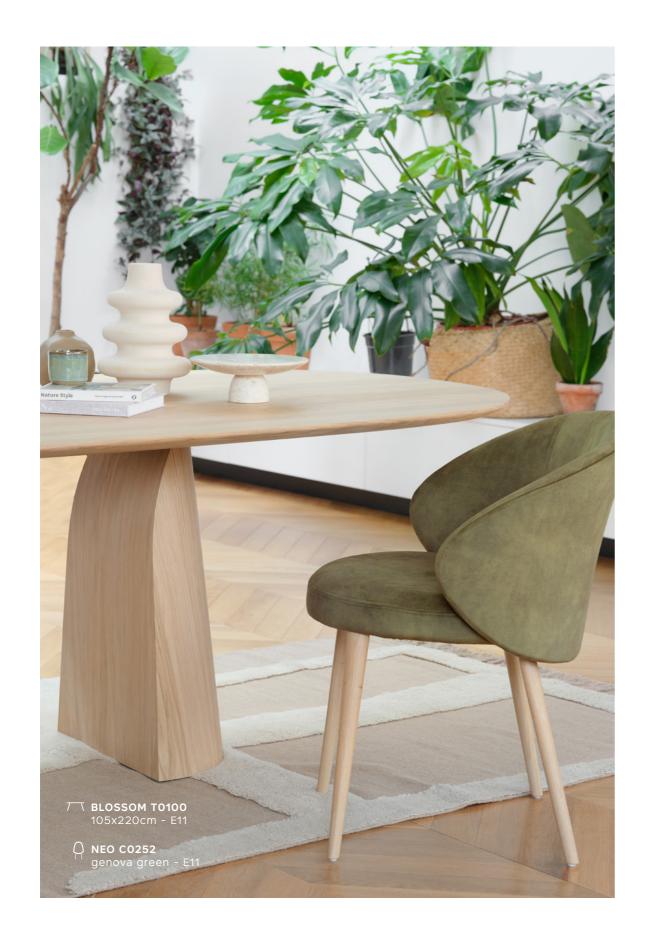

# DIOSSOM FLOURISH YOUR HOME

#### SIZE DOES MATTER

This table is anything but a static piece of furniture. We gather around it to eat, do our homework, toast the weekend or have a chat. BLOSSOM is alive. It grows to your own social rhythm. In its normal guise during the week, it canbe extended by one or two 40cm or 60 cm extension leaves.

#### FRIENDLY DESIGN

A round table interrupts straight lines in an interior, making a dining area instantly a lot friendlier. Child-friendly too, because you can waive sharp corners they can bump into good bye!

#### YOUNG AT HEART

A wooden table looks robust too quickly. Yet this table top comes across as anything but pompous thanks to the slanted - or as they say: rejuvenated - table edge. Together with the oval eclipse shape, this stylish finish makes for a slender design that looks organic as well as minimalist in an interior.