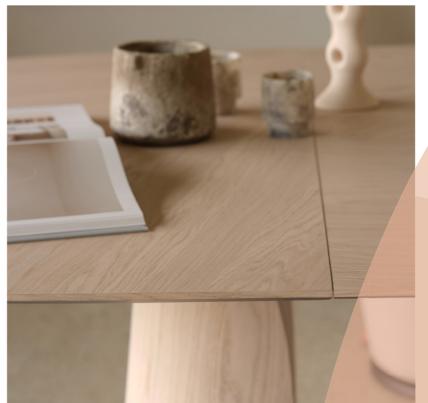

IMPERFECTION MAKES PERFECT

This BLOSSOM variant with mosaic fi nish is an organic ode to nature's asymmetry. The top veneer layer in real wood blends like a puzzle. Just like the delightful company around your table.

#### YOUNG AT HEART

A wooden table looks robust too quickly. Yet this table top comes across as anything but pompous thanks to the slanted - or as they say: rejuvenated - table edge. Together with the oval eclipse shape, this stylish finish makes for a slender design that looks organic as well as minimalist in an interior.