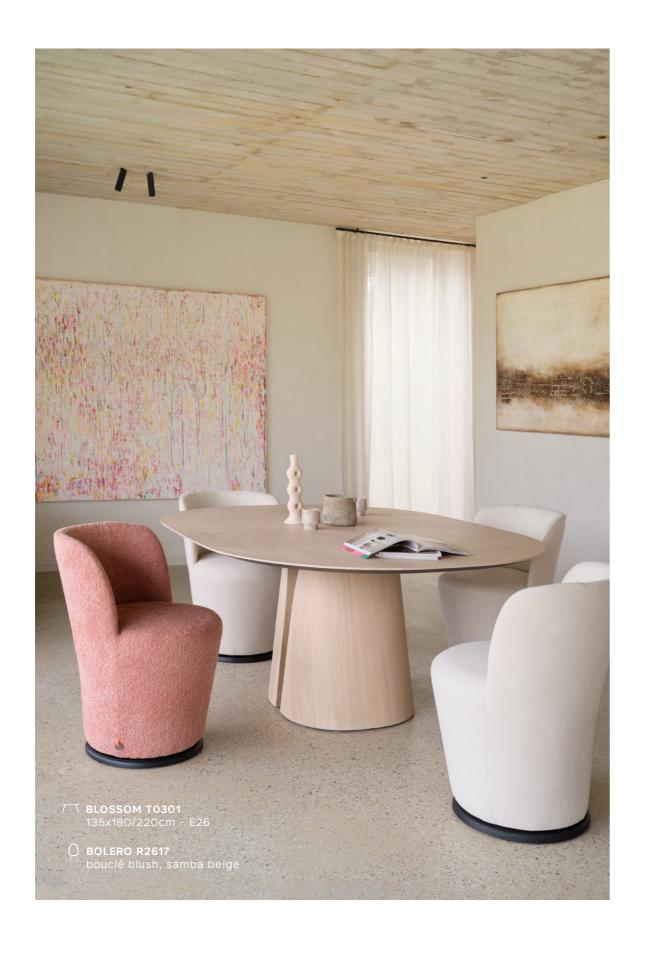

#### FRIENDLY DESIGN

A round table interrupts straight lines in an interior, making a dining area instantly a lot friendlier. Child-friendly too, because you can waive sharp corners they can bump into good bye!

#### YOUNG AT HEART

A wooden table looks robust too quickly. Yet this table top comes across as anything but pompous thanks to the slanted - or as they say: rejuvenated - table edge. Together with the oval eclipse shape, this stylish finish makes for a slender design that looks organic as well as minimalist in an interior.