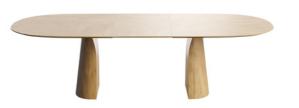

#### SIZE DOES MATTER

This table is anything but a static piece of furniture. We gather around it to eat, do our homework, toast the weekend or have a chat. BLOSSOM is alive. It grows to your own social rhythm. In its normal guise during the week, it canbe extended by one or two 40cm or 60 cm extension leaves.

#### SPLIT PERSONALITY

The table top rests on a central base that reflects the natural beauty of a freshly cleft tree trunk. The split creates a unique breaking point between the two organically shaped parts which slide apart almost miraculously to place an extension leaf between them.

The robust BLOSSOM table grows apace with your nature with one or two extension leaves.

#### YOUNG AT HEART

A wooden table looks robust too quickly. Yet this table top comes across as anything but pompous thanks to the slanted - or as they say: rejuvenated - table edge. Together with the oval eclipse shape, this stylish finish makes for a slender design that looks organic as well as minimalist in an interior.