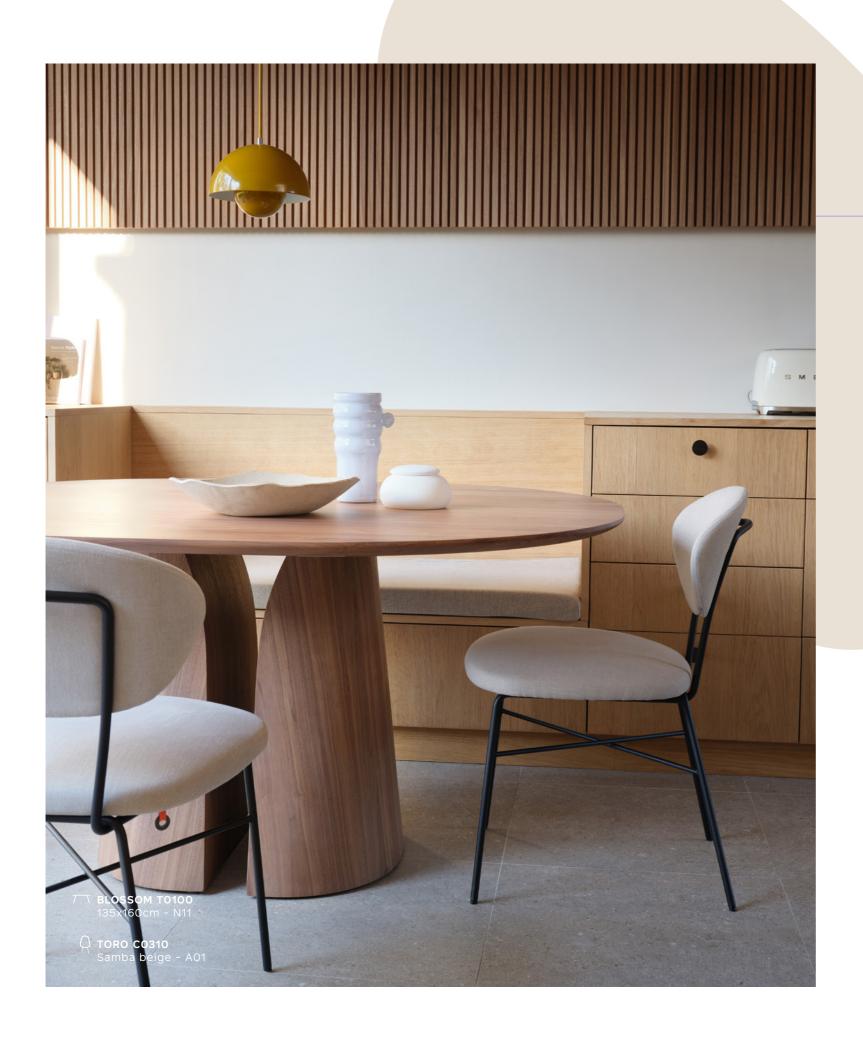

#### FRIENDLY DESIGN

A round table interrupts straight lines in an interior, making a dining area instantly a lot friendlier. Child-friendly too, because you can waive sharp corners they can bump into good bye!

IMPERFECTION MAKES PERFECT

This BLOSSOM variant with mosaic fi nish is an organic ode to nature's asymmetry. The top veneer layer in real wood blends like a puzzle. Just like the delightful company around your table.

#### SPLIT PERSONALITY

The table top rests on a central base that reflects the natural beauty of a freshly cleft tree trunk. The split creates a unique breaking point between the two organically shaped parts which slide apart almost miraculously to place an extension leaf between them.

#### YOUNG AT HEART

A wooden table looks robust too quickly. Yet this table top comes across as anything but pompous thanks to the slanted - or as they say: rejuvenated - table edge. Together with the oval eclipse shape, this stylish finish makes for a slender design that looks organic as well as minimalist in an interior.