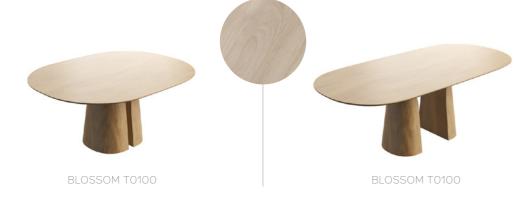

#### FRIENDLY DESIGN

A round table interrupts straight lines in an interior, making a dining area instantly a lot friendlier. Child-friendly too, because you can waive sharp corners they can bump into good bye!

#### YOUNG AT HEART

A wooden table looks robust too quickly. Yet this table top comes across as anything but pompous thanks to the slanted - or as they say: rejuvenated - table edge. Together with the oval eclipse shape, this stylish finish makes for a slender design that looks organic as well as minimalist in an interior.