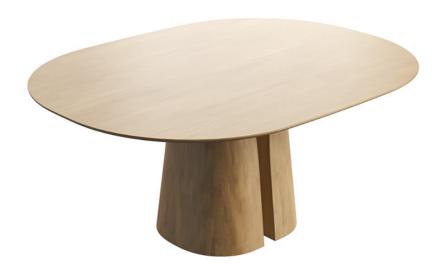

#### SPLIT PERSONALITY

The table top rests on a central base that reflects the natural beauty of a freshly cleft tree trunk. The split creates a unique breaking point between the two organically shaped parts which slide apart almost miraculously to place an extension leaf between them.

The robust BLOSSOM table grows apace with your nature with one or two extension leaves.

#### YOUNG AT HEART

A wooden table looks robust too quickly. Yet this table top comes across as anything but pompous thanks to the slanted - or as they say: rejuvenated - table edge. Together with the oval eclipse shape, this stylish finish makes for a slender design that looks organic as well as minimalist in an interior.