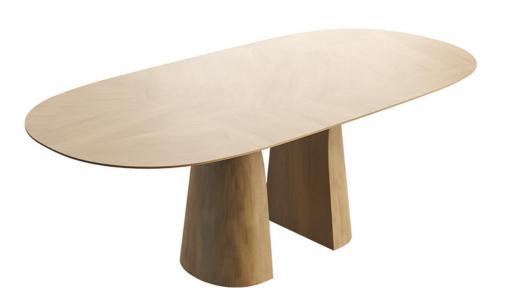

#### SPLIT PERSONALITY

The table top rests on a central base that reflects the natural beauty of a freshly cleft tree trunk. The split creates a unique breaking point between the two organically shaped parts which slide apart almost miraculously to place an extension leaf between them.

The robust BLOSSOM table grows apace with your nature with one or two extension leaves.

#### YOUNG AT HEART

A wooden table looks robust too quickly. Yet this table top comes across as anything but pompous thanks to the slanted - or as they say: rejuvenated - table edge. Together with the oval eclipse shape, this stylish finish makes for a slender design that looks organic as well as minimalist in an interior.