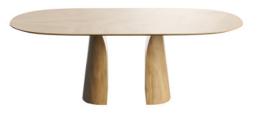

#### SPLIT PERSONALITY

The table top rests on a central base that reflects the natural beauty of a freshly cleft tree trunk. The split creates a unique breaking point between the two organically shaped parts which slide apart almost miraculously to place an extension leaf between them.

#### YOUNG AT HEART

A wooden table looks robust too quickly. Yet this table top comes across as anything but pompous thanks to the slanted - or as they say: rejuvenated - table edge. Together with the oval eclipse shape, this stylish finish makes for a slender design that looks organic as well as minimalist in an interior.