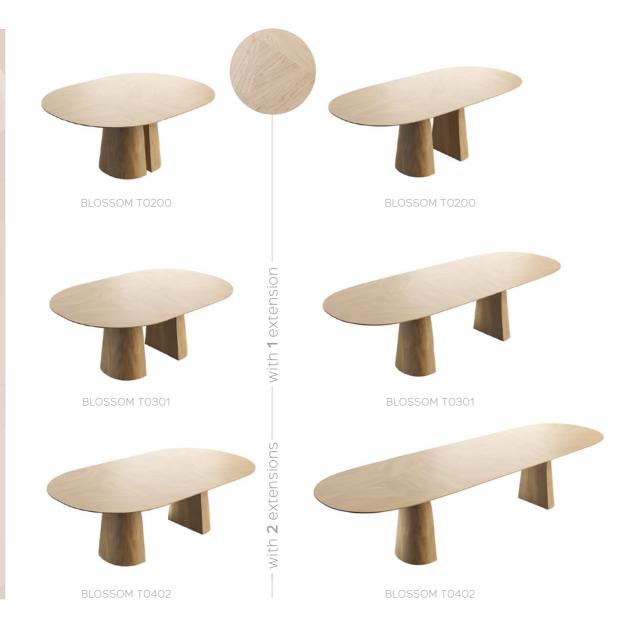

#### SIZE DOES MATTER

This table is anything but a static piece of furniture. We gather around it to eat, do our homework, toast the weekend or have a chat. BLOSSOM is alive. It grows to your own social rhythm. In its normal guise during the week, it canbe extended by one or two 40cm or 60 cm extension leaves.

#### SPLIT PERSONALITY

The table top rests on a central base that reflects the natural beauty of a freshly cleft tree trunk. The split creates a unique breaking point between the two organically shaped parts which slide apart almost miraculously to place an extension leaf between them.

The robust BLOSSOM table grows apace with your nature with one or two extension leaves.

 × 160 / 180 / 200 / 220 CM × 240 / 260 CM

 × 160 / 180 / 200 / 220 CM × 240 / 260 CM

× 160 ▶ 220 CM

× 180 ▶ 240 CM

 × 200 ▶ 260 CM × 220 ▶ 280 CM

× 180 ▶ 220 ▶ 260 CM

× 160 ▶ 220 ▶ 280 CM

× 180 ▶ 240 ▶ 300 CM

× 200 ▶ 260 ▶ 320 CM

× 220 ▶ 280 ▶ 340 CM