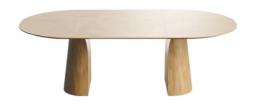

#### SPLIT PERSONALITY

The table top rests on a central base that reflects the natural beauty of a freshly cleft tree trunk. The split creates a unique breaking point between the two organically shaped parts which slide apart almost miraculously to place an extension leaf between them.

The robust BLOSSOM table grows apace with your nature with one or two extension leaves.

#### YOUNG AT HEART

A wooden table looks robust too quickly. Yet this table top comes across as anything but pompous thanks to the slanted - or as they say: rejuvenated - table edge. Together with the oval eclipse shape, this stylish finish makes for a slender design that looks organic as well as minimalist in an interior.