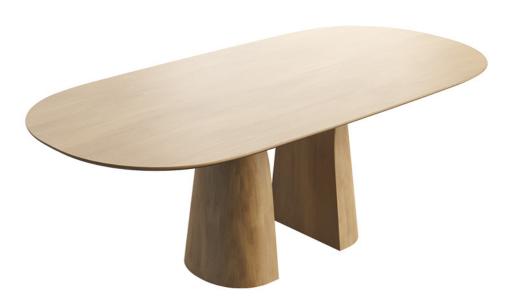

#### SPLIT PERSONALITY

The table top rests on a central base that reflects the natural beauty of a freshly cleft tree trunk. The split creates a unique breaking point between the two organically shaped parts which slide apart almost miraculously to place an extension leaf between them.

The robust BLOSSOM table grows apace with your nature with one or two extension leaves.

#### YOUNG AT HEART

A wooden table looks robust too quickly. Yet this table top comes across as anything but pompous thanks to the slanted - or as they say: rejuvenated - table edge. Together with the oval eclipse shape, this stylish finish makes for a slender design that looks organic as well as minimalist in an interior.