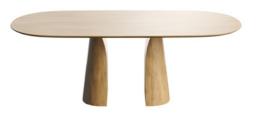

#### SPLIT PERSONALITY

The table top rests on a central base that reflects the natural beauty of a freshly cleft tree trunk. The split creates a unique breaking point between the two organically shaped parts which slide apart almost miraculously to place an extension leaf between them.

The robust BLOSSOM table grows apace with your nature with one or two extension leaves.

#### YOUNG AT HEART

A wooden table looks robust too quickly. Yet this table top comes across as anything but pompous thanks to the slanted - or as they say: rejuvenated - table edge. Together with the oval eclipse shape, this stylish finish makes for a slender design that looks organic as well as minimalist in an interior.