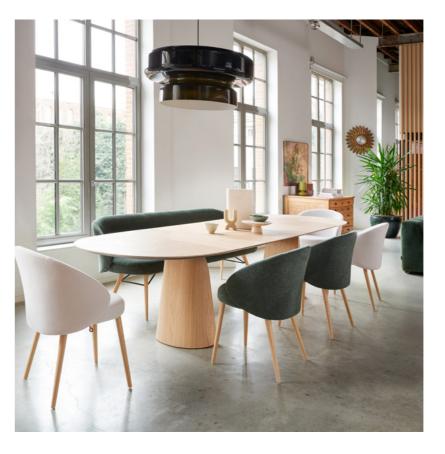

#### SIZE DOES MATTER

This table is anything but a static piece of furniture. We gather around it to eat, do our homework, toast the weekend or have a chat. BLOSSOM is alive. It grows to your own social rhythm. In its normal guise during the week, it canbe extended by one or two 40cm or 60 cm extension leaves.

The robust BLOSSOM table grows apace with your nature with one or two extension leaves.

#### FRIENDLY DESIGN

A round table interrupts straight lines in an interior, making a dining area instantly a lot friendlier. Child-friendly too, because you can waive sharp corners they can bump into good bye!