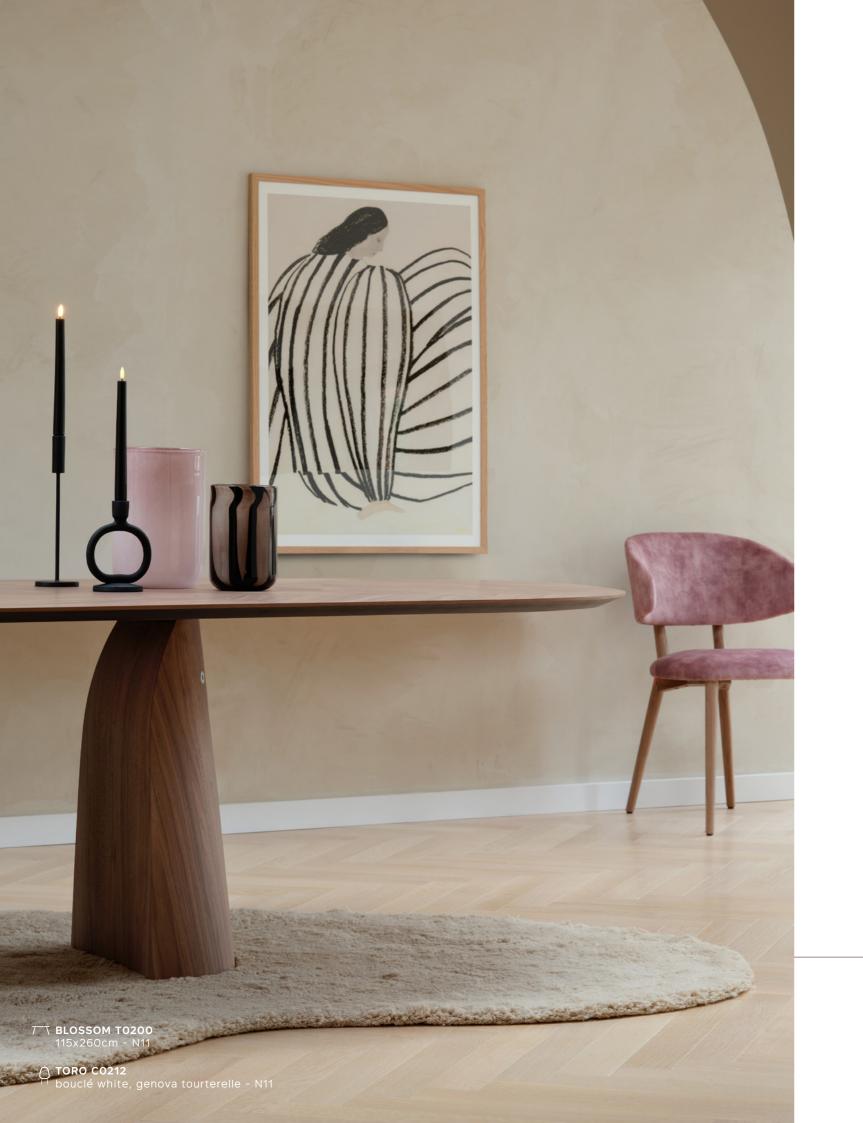

#### SPLIT PERSONALITY

The table top rests on a central base that reflects the natural beauty of a freshly cleft tree trunk. The split creates a unique breaking point between the two organically shaped parts which slide apart almost miraculously to place an extension leaf between them.

#### YOUNG AT HEART

A wooden table looks robust too quickly. Yet this table top comes across as anything but pompous thanks to the slanted - or as they say: rejuvenated - table edge. Together with the oval eclipse shape, this stylish finish makes for a slender design that looks organic as well as minimalist in an interior.