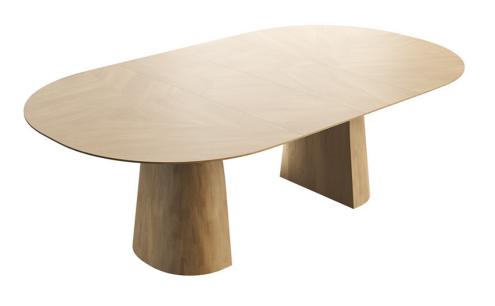

#### SIZE DOES MATTER

This table is anything but a static piece of furniture. We gather around it to eat, do our homework, toast the weekend or have a chat. BLOSSOM is alive. It grows to your own social rhythm. In its normal guise during the week, it canbe extended by one or two 40cm or 60 cm extension leaves.

#### SPLIT PERSONALITY

The table top rests on a central base that reflects the natural beauty of a freshly cleft tree trunk. The split creates a unique breaking point between the two organically shaped parts which slide apart almost miraculously to place an extension leaf between them.

The robust BLOSSOM table grows apace with your nature with one or two extension leaves.

#### YOUNG AT HEART

A wooden table looks robust too quickly. Yet this table top comes across as anything but pompous thanks to the slanted - or as they say: rejuvenated - table edge. Together with the oval eclipse shape, this stylish finish makes for a slender design that looks organic as well as minimalist in an interior.